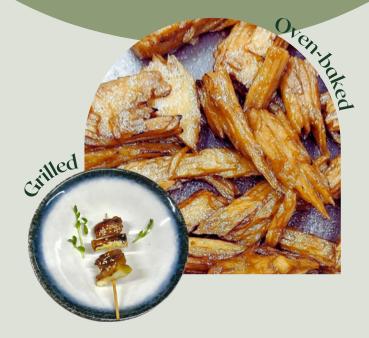

## Lean Meat Cut Alternative

Discover our revolutionary plant-based lean meat cut, powered by our proprietary SMILE tech: healthier & more sustainable, and with realistic fibrous textures that are indistinguishable from the real deal! Just like real meat, simply marinate and cook for a deliciously versatile option.