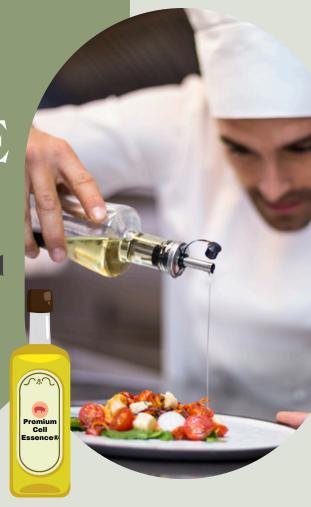

## Cell Essence® (Naturally extracted Pork Flavour from Cells)

Crafted to emulate the rich, savoury essence of pork, a few drops transform ordinary meals into gourmet experiences with depth and umami. The epitome of food innovation, Cell Essence® offers an unparalleled gastronomic experience while embracing a sustainable and ethical lifestyle.